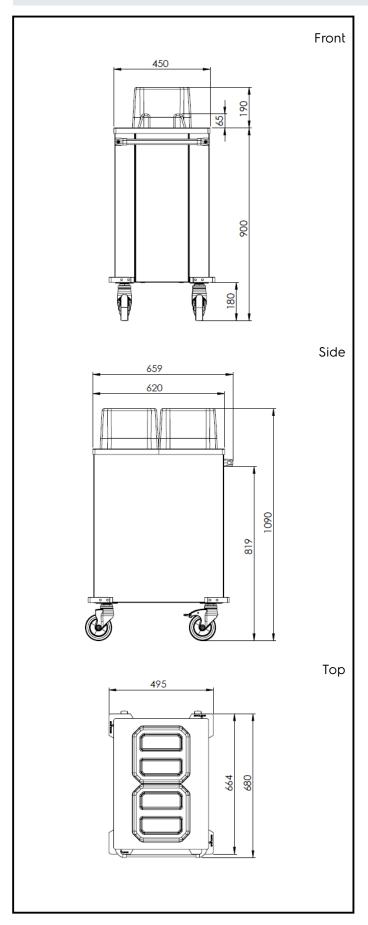

## **Key Information:**

External dimensions, Width:

341184 (F33NA) 700 mm

External dimensions, Depth: 495 mm

External dimensions, Height: 1090 mm

Wheel material:

Wheel diameter:

Net weight: 36 kg