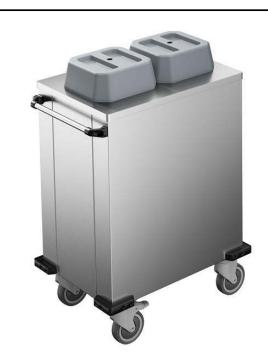

## Service Trolleys Plate Dispenser Trolley, 2 cylinders - Ø180-240 mm

| ITEM #  |  |  |
|---------|--|--|
| MODEL # |  |  |
| NAME #  |  |  |
|         |  |  |
| SIS #   |  |  |
| AIA #   |  |  |

341184 (F33NA)

Plate Dispenser Trolley, double cylinder, plate diameter 180-240 mm

#### Item No.

Neutral plate lowerator suitable to, transport and distribute plates. Two cylinders plate lowerator: each cylinder can accommodate up to 50 plates of 240 mm diameter. Guiding profiles inside the cartridges allows to accommodate different shaped plates/bowls. Constructed entirely in 304 AISI stainless steel. Unit has 4 swivel castors, two with brakes.

# Service Trolleys Plate Dispenser Trolley, 2 cylinders - Ø180-240 mm